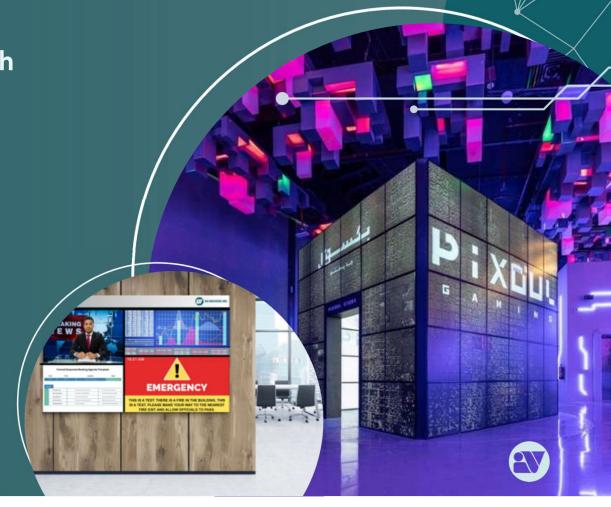

# **DIGITAL MEDIA & DISTRIBUTION**

### **Expanding Your Content's Reach**

#### \*\*EMERGENCY SITUATION\*\*

Digital signage delivers instant alerts and directions to keep people safe in emergencies.