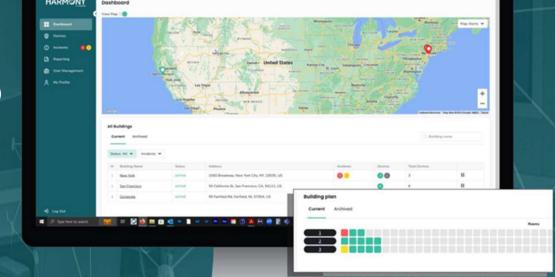

# **HARM**SNY

**Monitoring & Maintenance** 

#### **REAL-TIME ALERTS**

Remotely Monitor, Manage, & Diagnose all your Technology Globally in Real-Time

#### **HEALTH CHECKS**

Automated RFBs (Ready-for-Business Health Scans)

#### **REMOTE TROUBLESHOOTING**

Identify & Resolve before Disruptions

#### **ENHANCED REPORTING**

**Monthly System Performance Reports** 